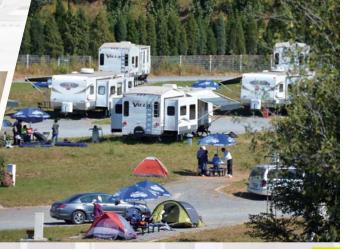

# 2020年新增展区 NEW for AIC 2020 Φ

户外产品 Outdoor Products

房车旅游产品区 RV Tourism Products Zone

2018年全年国内房车总销量为31,026辆(自行式及商务房车16,900辆,拖挂式房车14,126辆),比2017年增长了48.9%。从房车保有量上看,截至2018年底,全国房车保有量为100,458辆,比2017年增长了44.8%。预计近两年,国内房车市场会以稳定的50%-60%的增长率不断扩大,2020年保有量将达到200,000辆。

十年前,中国的房车品牌只有7个,而2018年国家工信部公示12批公告,共有房车品牌113家,申请公示的车型341款。在国家相关政策的扶持与落实下,中国房车行业呈现的是一种产品多样化、专业化的发展趋势。

另据统计,2018年中国已建成露营地1,239个,在建451个,共计1,690个。中国自驾游已达35亿人次,自驾游市场规模也在不断扩大,发展势头强劲。房车露营相关业者正迎来无限商机。

\* 数据来源:中国汽车工业协会房车委员会中国旅游车船协会

In 2018, the total domestic sales of RVs reached 31.026 units

Ten years ago, there were only seven RV brands in China, however in 2018, the Ministry of Industry and Information Technology publicized 12 batches of announcements, with a total of 113 RV brands and 341 models for public notice. Under the support and implementation of relevant national policies, China's RV industry presents a trend of diversification and specialization in products.

According to statistics, 1,239 campsites have been built in 2018, and 451 are under construction, totaling 1,690. The number of China's self-driving tourists has reached 3.5 billion, and the scale of the self-driving tour market is also expanding. RV & camping industry players are now welcoming tremendous business opportunities.