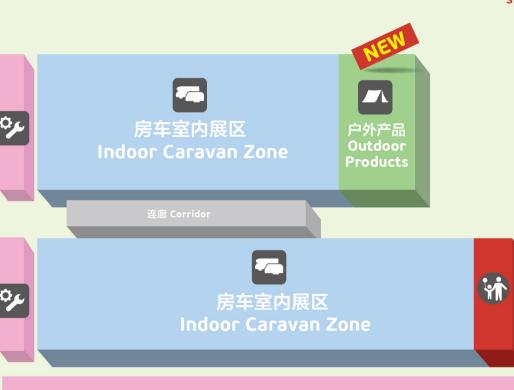

# AIC 2020 展馆平面图概览

# Overview on AIC 2020 Floor Plan

# 图例 Legend

- 室内房车展区 Indoor Caravan Zone
- 房车配件展区 Caravan Parts Zone
- 房车室外展区 Outdoor Caravan Zone

- 论坛区 AIC Forum
  - 会议区 Conference Zone
  - AIC亲子区 AIC Kids Club
- 汽车文化区 Auto Culture Zone
- Parking Zone
- 餐饮区 Catering Area

# 2020年新增展区 NEW for AIC 2020 Φ

户外产品 Outdoor Products

房车旅游产品区 RV Tourism Products Zone

2018年全年国内房车总销量为31,026辆(自行式及商务房车16,900辆,拖挂式房车14,126辆),比2017年增长了48.9%。从房车保有量上看,截至2018年底,全国房车保有量为100,458辆,比2017年增长了44.8%。预计近两年,国内房车市场会以稳定的50%-60%的增长率不断扩大,2020年保有量将达到200,000辆。