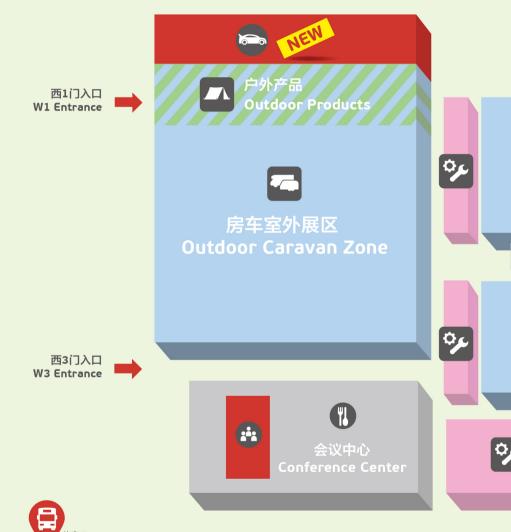

# AIC 2020 展馆平面图概览

# Overview on AIC 2020 Floor Plan

# 图例 Legend

- 室内房车展区 Indoor Caravan Zone
- 房车配件展区 Caravan Parts Zone
- 房车室外展区 Outdoor Caravan Zone

- 论坛区 AIC Forum
  - 会议区 Conference Zone
  - AIC亲子区 AIC Kids Club
- 汽车文化区 Auto Culture Zone
- Parking Zone
- 餐饮区 Catering Area

# 2020年新增展区 NEW for AIC 2020 Φ

户外产品 Outdoor Products

房车旅游产品区 RV Tourism Products Zone

2018年全年国内房车总销量为31,026辆(自行式及商务房车16,900辆,拖挂式房车14,126辆),比2017年增长了48.9%。从房车保有量上看,截至2018年底,全国房车保有量为100,458辆,比2017年增长了44.8%。预计近两年,国内房车市场会以稳定的50%-60%的增长率不断扩大,2020年保有量将达到200,000辆。